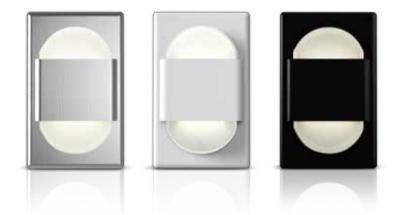

| Article number  |          | 1065.164       |
|-----------------|----------|----------------|
| LED Consumption |          | 0.7W           |
| Current         |          | 250 (mA)       |
| Lumen           |          | 12 (lm)        |
| Beam Angle      |          | -              |
| CCT             |          | 3200K          |
| CRI             |          | 90+            |
| Colours         |          | 0              |
| Bla             | ck White | Anodized Alum. |

## **EZ STEP LED**

When it comes to installation ease and personal safety, the EZ Step<sup>™</sup> really fits the bill. This innovative LED uses 0.7 watts of energy, and can be installed into any standard single gang outlet box for an attractive lighting solution.