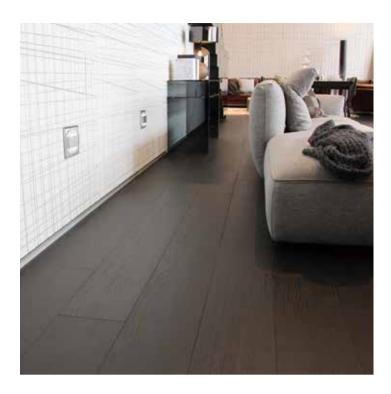

## **EZ STEP LED**

When it comes to installation ease and personal safety, the EZ Step<sup>™</sup> really fits the bill. This innovative LED uses 0.7 watts of energy, and can be installed into any standard single gang outlet box for an attractive lighting solution.

Use it in stairways, hallways and corridors; anyplace in your home or office where an added safety or accent light may be needed. Indoor use only.