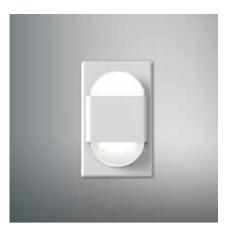

## **EZ STEP LED**

When it comes to installation ease and personal safety, the EZ Step<sup>™</sup> really fits the bill. This innovative LED uses 0.7 watts of energy, and can be installed into any standard single gang outlet box for an attractive lighting solution.

Use it in stairways, hallways and corridors; anyplace in your home or office where an added safety or accent light may be needed. Indoor use only.